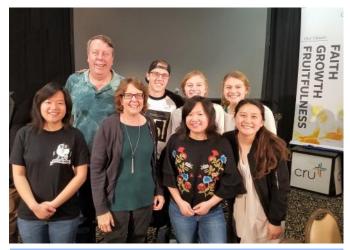

Our most recent US new staff orientation class is pictured below. This group had more mid-career

## Hi friends!

Steve and I were very excited to meet 6 new staff members at the recent Follow Up Conference in Daytona Beach! Adriana and Kathrine Yauw, Rachel and Jessica Gerards (Yes, two sets of twins!), Trevor Schmidt, and Jane Kim are preparing to go to Japan as full time missionaries by this fall.